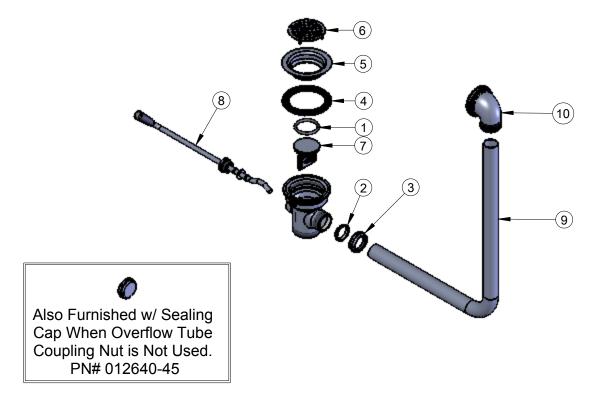

| ITEM | SALE NO.  | DESCRIPTION                   |  |  |
|------|-----------|-------------------------------|--|--|
| 1    | 010389-45 | O-Ring, Plunger               |  |  |
| 2    | 010390-45 | Ferrule, Coupling Nut         |  |  |
| 3    | 010391-45 | Nut, Coupling For Twist Drain |  |  |
| 4    | 015305-45 | Gasket, 3" Face Flange        |  |  |
| 5    | 015306-45 | Flange, 3" Face               |  |  |
| 6    | 015307-45 | Strainer, 3" Snap-in          |  |  |
| 7    | 010388-45 | Plunger, Twist Drain          |  |  |
| 8    | 010393-45 | Rod Assembly, Twist           |  |  |
| 9    | 011355-45 | Overflow Elbow Tube           |  |  |
| 10   | 011356-45 | Head Assembly, Overflow Tube  |  |  |