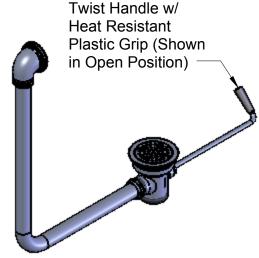

This Space for Architect/Engineer Approval

Job Name \_\_\_\_\_\_ Date\_\_\_\_

Model Specified\_\_\_\_\_ Quantity\_\_\_\_

Customer/Wholesaler\_\_\_\_

Contractor\_\_\_\_

Architect/Engineer\_\_\_\_\_

CLOSED HANDLE ORIENTATION

Ø2" [51mm] Opening Required

Product Specifications:

Rotary Waste Valve w/ Twist Handle, 3" Sink Opening, 2" NPT Male/ 1-1/2" NPT Female Thread Outlet & Overflow Tube w/ Head Asm.

Drawn
DHL
DHL
DHL
DHL
DHL
DHB
Scale: