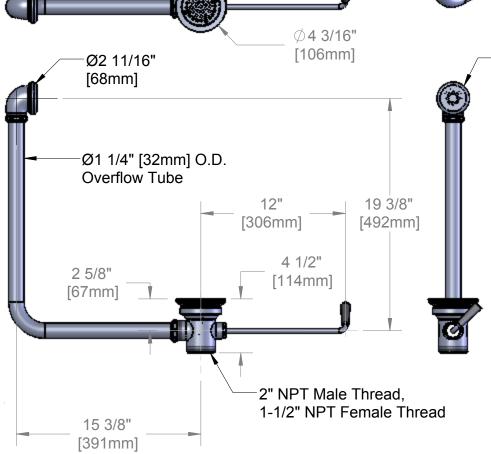

Ø2" [51mm] Opening Required

Product Specifications:

Rotary Waste Valve w/ Twist Handle, 3" Sink Opening, 2" NPT Male/ 1-1/2" NPT Female Thread Outlet & Overflow Tube w/ Head Asm.

Drawn
DHL
DHL
DHL
DHL
DHL
DHB
Scale:

| Product Specifications:                                           | Drawn        | Checked | Approved |
|-------------------------------------------------------------------|--------------|---------|----------|
| Rotary Waste Valve w/ Twist Handle, 3" Sink Opening, 2" NPT Male/ |              | JRM     | JHB      |
| 1-1/2" NPT Female Thread Outlet & Overflow Tube w/ Head Asm.      | Scale:       |         | Date:    |
|                                                                   | 1:8 12/01/06 |         |          |