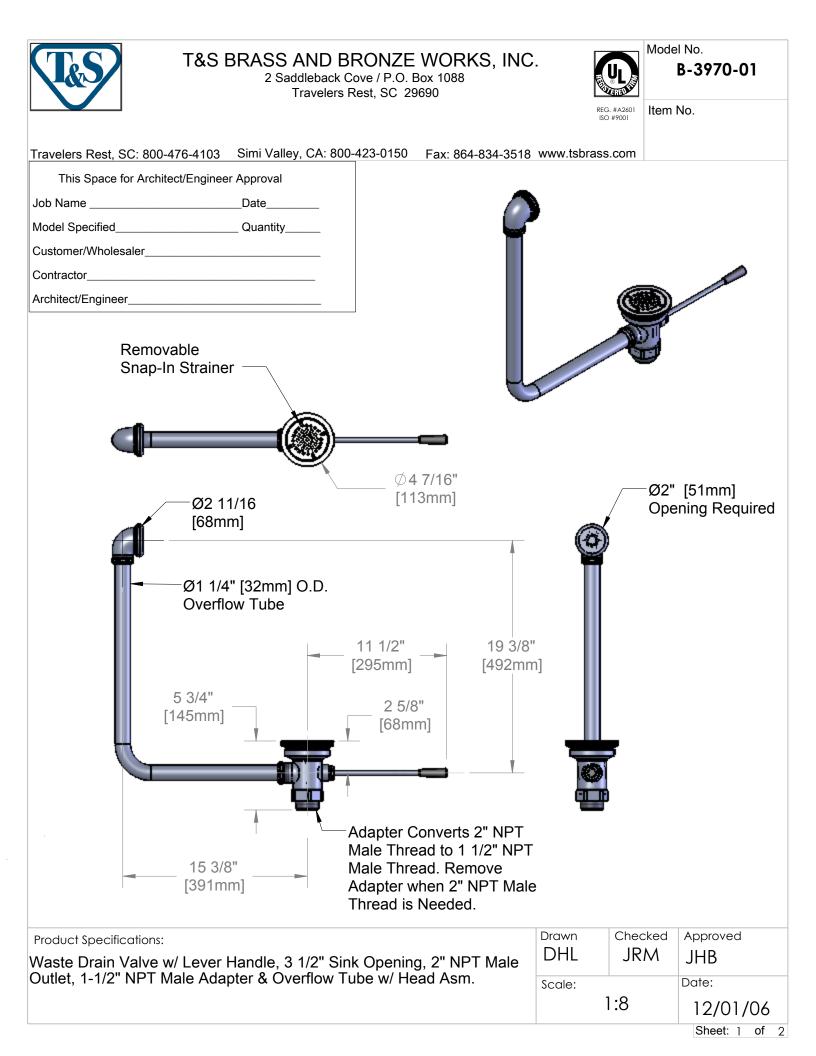

## T&S BRASS AND BRONZE WORKS, INC.

2 Saddleback Cove / P.O. Box 1088 Travelers Rest, SC 29690

ITEM

SALE NO.

Travelers Rest, SC: 800-476-4103 Simi Valley, CA: 800-423-0150 Fax: 864-834-3518 www.tsbrass.com

Model No.

B-3970-01

REG. #A2601 ISO #9001 Item No.

DESCRIPTION

|                                                                                                   | DESCRIPTION                       |
|---------------------------------------------------------------------------------------------------|-----------------------------------|
|                                                                                                   | ing, Plunger                      |
|                                                                                                   | ule, Coupling Nut                 |
|                                                                                                   | Coupling For Twist Drain          |
| 4 010382-45 Gas                                                                                   | ket, 3 1/2" Face Flange           |
| 5 010384-45 Flan                                                                                  | ge, 3 1/2" Face                   |
| 6 010386-45 Stra                                                                                  | iner, 3 1/2" Snap-in Removable    |
| 7 015405-45 Plun                                                                                  | ger Casting For Lever Waste Drain |
| 8 010394-45 Rod                                                                                   | Asm, Waste Drain Lever            |
| 9 010392-45 Bus                                                                                   | hing, Waste Drain Lever Handle    |
| 10 011355-45 Tub                                                                                  | e, Overflow Elbow                 |
| 11 011356-45 Hea                                                                                  | d Assembly, Overflow Tube         |
| 12 B-3945 Ada                                                                                     | pter, 2" NPT x 1 1/2" NPT         |
|                                                                                                   |                                   |
| Also Furnished w/ Sealing<br>Cap When Overflow Tube<br>Coupling Nut is Not Used.<br>PN# 012640-45 |                                   |
| Cap When Overflow Tube<br>Coupling Nut is Not Used.<br>PN# 012640-45                              | Drawn Checked Approved            |
| Cap When Overflow Tube<br>Coupling Nut is Not Used.<br>PN# 012640-45                              |                                   |
| Cap When Overflow Tube<br>Coupling Nut is Not Used.<br>PN# 012640-45                              | DHL JRM JHB                       |
| Cap When Overflow Tube (12)<br>Coupling Nut is Not Used.                                          | DHL JRM JHB Scale: Date:          |
| Cap When Overflow Tube<br>Coupling Nut is Not Used.<br>PN# 012640-45                              | DHL JRM JHB                       |